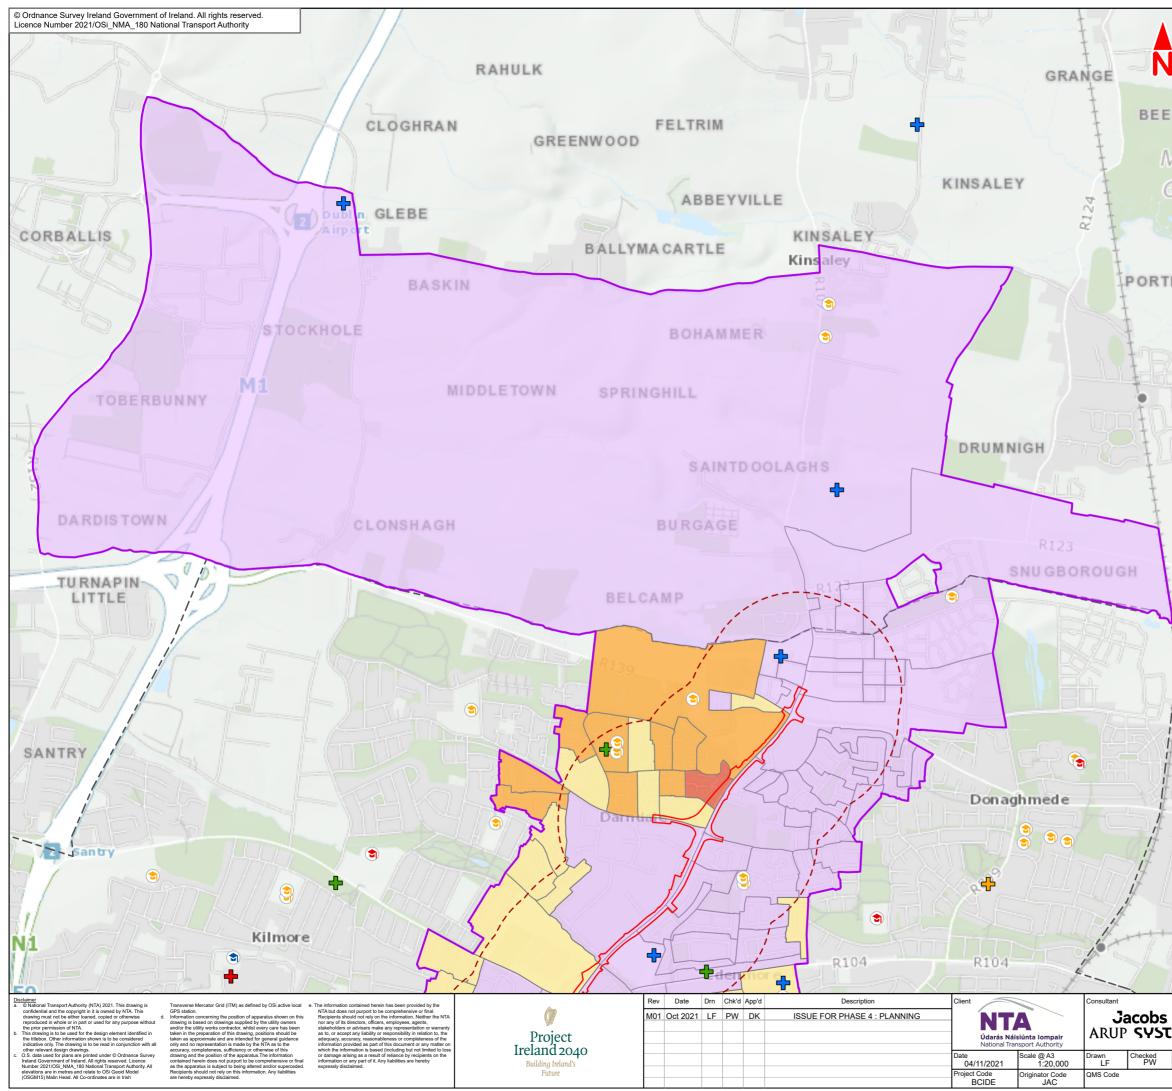

## **11.1** Human Health Study Area

| chw d<br>Mala<br>Golf ( | uoy Swords Malahide<br>St<br>Margaret's Kinsaley<br>N2 N50 1<br>Bally Turn<br>Glasnevin Artane<br>Donny 2:rney<br>Clontarf<br>n<br>pelizod Dubiin<br>Trishtown<br>Sandymount<br>Se<br>Rathgar Merrion<br>Booterstown                                                                                                                                                                                                                                           |
|-------------------------|----------------------------------------------------------------------------------------------------------------------------------------------------------------------------------------------------------------------------------------------------------------------------------------------------------------------------------------------------------------------------------------------------------------------------------------------------------------|
|                         | Legend :   Clongriffin to City Centre Core Bus Corridor Scheme   Small Area (SA; not classified as disadvantaged by Pobal HP Index 2016)   Human Health Study Area   Local Authority Boundary   Health Service   Hospital   Health Centre   Nursing Home   Other service   Educational Institute   Primary School   Special Needs School   Area of Deprivation Indicated by Pobal HP Index 2016   Disadvantaged   Very disadvantaged   Extremely disadvantaged |
|                         | This drawing is not to be used in whole or in part other than for the intended purpose<br>and project as defined on this drawing. Contains Irish Public Sector Data licensed<br>under a Creative Commons Attribution 4.0 International (CC BY 4.0) license.                                                                                                                                                                                                    |
| $\overline{n}$          | 0 0.25 0.5 1 1.5 km                                                                                                                                                                                                                                                                                                                                                                                                                                            |
|                         | BAR SCALE                                                                                                                                                                                                                                                                                                                                                                                                                                                      |
|                         | Programme Title<br>BUSCONNECTS DUBLIN<br>CORE BUS CORRIDORS INFRASTRUCTURE WORKS                                                                                                                                                                                                                                                                                                                                                                               |
| A1:                     | Drawing Title Clongriffin to City Centre Core Bus Corridor Scheme                                                                                                                                                                                                                                                                                                                                                                                              |
| Approved<br>DK          | Figure 11.1<br>Human Health Study Area                                                                                                                                                                                                                                                                                                                                                                                                                         |
|                         | Drawing File Name Sheet Number Status Rev                                                                                                                                                                                                                                                                                                                                                                                                                      |

|                                        | 1012         |   | IVIO I |
|----------------------------------------|--------------|---|--------|
| BCIDE-JAC-ENV HH-0001 XX 00-DR-GG-0001 | 1 of 2       | Δ | M01    |
|                                        | Sheet Number |   | Rev    |