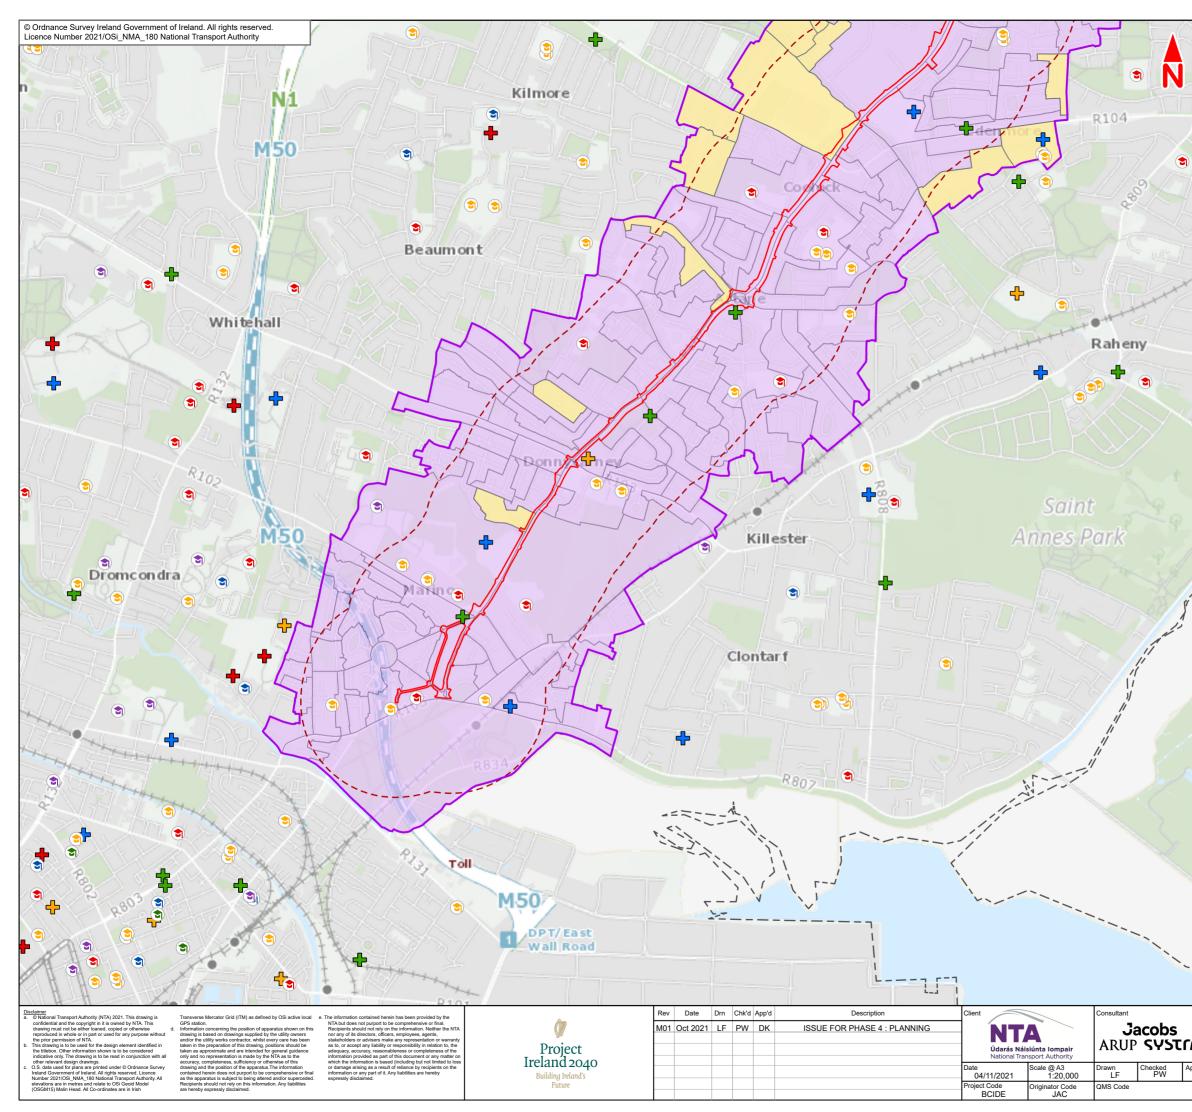

| XO             |                                                                                                                                                                   |
|----------------|-------------------------------------------------------------------------------------------------------------------------------------------------------------------|
| XS             | uoy Swords Malahide                                                                                                                                               |
|                |                                                                                                                                                                   |
|                | st                                                                                                                                                                |
|                | Margaret's 🕂 🍸 Kinsaley                                                                                                                                           |
| -              | N2 1                                                                                                                                                              |
| t -            |                                                                                                                                                                   |
| <u> </u>       | Santry Darndale Baldoyle<br>Ballymun                                                                                                                              |
|                | vn Glasnevin Artane                                                                                                                                               |
| 117            | Ash town                                                                                                                                                          |
|                | Cion tar f                                                                                                                                                        |
|                | n                                                                                                                                                                 |
| -1             | pelizod Dubin Service                                                                                                                                             |
| Tra            | Dolphins Barn Sandymount                                                                                                                                          |
| X              | se Sandymount                                                                                                                                                     |
| X-1            | Rathgar Merrion                                                                                                                                                   |
|                | Booterstown                                                                                                                                                       |
|                | Legend :                                                                                                                                                          |
|                | Clongriffin to City Centre Core Bus Corridor Scheme                                                                                                               |
|                | Small Area (SA; not classified as disadvantaged by Pobal HP Index 2016)                                                                                           |
| Arr            | Human Health Study Area                                                                                                                                           |
|                | Local Authority Boundary                                                                                                                                          |
|                | Health Service                                                                                                                                                    |
|                | Hospital                                                                                                                                                          |
| R800           | Health Centre                                                                                                                                                     |
| 00             | Nursing Home                                                                                                                                                      |
|                |                                                                                                                                                                   |
|                | Conterservice                                                                                                                                                     |
|                | Primary School                                                                                                                                                    |
| 1/6            |                                                                                                                                                                   |
| A              | Secondary School                                                                                                                                                  |
| 1-11           | College, University or Other Third Level Institution                                                                                                              |
|                | Special Needs School                                                                                                                                              |
| Int            | Other educational institute                                                                                                                                       |
| 1              | Area of Deprivation Indicated by Pobal HP Index 2016                                                                                                              |
|                | Disadvantaged                                                                                                                                                     |
|                |                                                                                                                                                                   |
|                |                                                                                                                                                                   |
|                |                                                                                                                                                                   |
|                |                                                                                                                                                                   |
|                |                                                                                                                                                                   |
|                |                                                                                                                                                                   |
|                |                                                                                                                                                                   |
|                |                                                                                                                                                                   |
|                |                                                                                                                                                                   |
|                |                                                                                                                                                                   |
|                |                                                                                                                                                                   |
|                |                                                                                                                                                                   |
|                |                                                                                                                                                                   |
|                |                                                                                                                                                                   |
|                |                                                                                                                                                                   |
|                |                                                                                                                                                                   |
|                |                                                                                                                                                                   |
|                | This drawing is not to be used in whole or in part other than for the intended purpose                                                                            |
|                | and project as defined on this drawing. Contains Irish Public Sector Data licensed<br>under a Creative Commons Attribution 4.0 International (CC BY 4.0) license. |
|                |                                                                                                                                                                   |
|                | 0 0.25 0.5 1 1.5 km                                                                                                                                               |
|                | BAR SCALE                                                                                                                                                         |
|                | Programme Title                                                                                                                                                   |
|                | BUSCONNECTS DUBLIN<br>CORE BUS CORRIDORS INFRASTRUCTURE WORKS                                                                                                     |
| A              | Drawing Title Clongriffin to City Centre Core Bus Corridor Scheme                                                                                                 |
|                | Figure 11.1<br>Human Health Study Area                                                                                                                            |
| Approved<br>DK |                                                                                                                                                                   |
|                | Drawing File Name   Sheet Number   Status   Rev     BCIDE-JAC-ENV_HH-0001_XX_00-DR-GG-0002   2 of 2   A   M01                                                     |